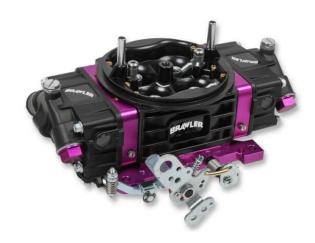

# BRAWLER CARBURETOR'S:

\*BR-67301 650CFM - \$650

\*BR-67302 750CFM - \$650

\*BR-67303 850CFM - \$750

SKINNIES SAUCE – 2 FOR \$105